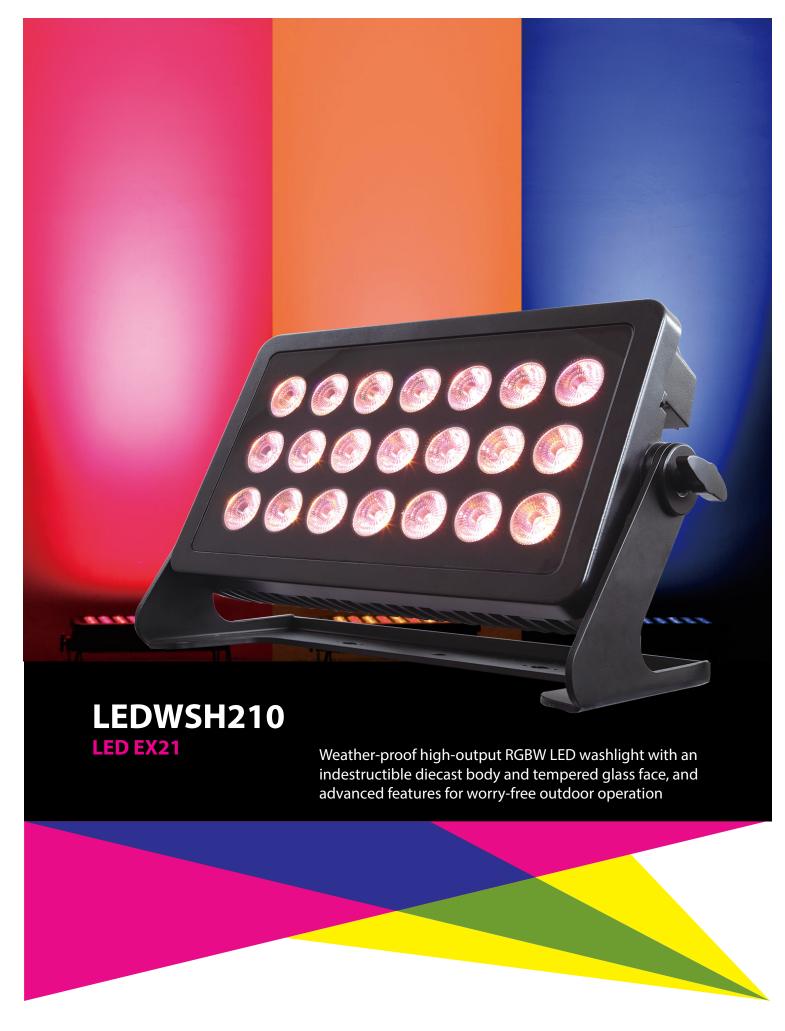

## LEDWSH210

## LED EX21

Ultra bright Quad-color LED wash light designed for all-weather outdoor use, featuring:

- Password protected key lock
- IP65: Suitable for both indoor and outdoor use
- Ultra-linear dimming technology for flawless color mixing
- Indestructible diecast body and tempered glass front panel
- Patented structural design delivers superior passive cooling
- High frequency LED modulation for flicker-free output
- DMX, Standalone (Auto Shows), Master/Slave control
- Manual color selection and mixing via onboard menu
- Four selectable dimming curves
- Adjustable white balance
- Silent operation