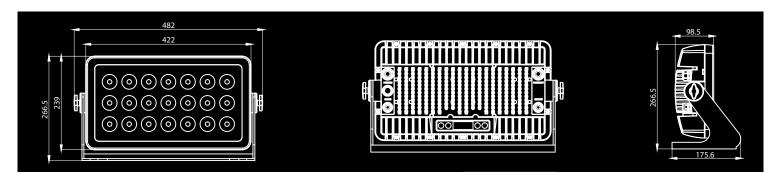

## **Specifications**

| Product           | LEDWSH210                  |  |  |
|-------------------|----------------------------|--|--|
| Code              | LED EX21                   |  |  |
| Lamp Source       | 21 X 8W RGBW 4-in-1 LEDs   |  |  |
| Power Supply      | 100-240V AC, 50/60Hz       |  |  |
| Power Consumption | 144W                       |  |  |
| DMX Connection    | IP65-rated 5-pin           |  |  |
| DMX Channels      | 4, 6, 10                   |  |  |
| Beam Angle        | 40°                        |  |  |
| Field Angle       | 76°                        |  |  |
| Dimensions        | 482(L) x 176(W) x 267(H)mm |  |  |
| Weight            | 9.2kg                      |  |  |