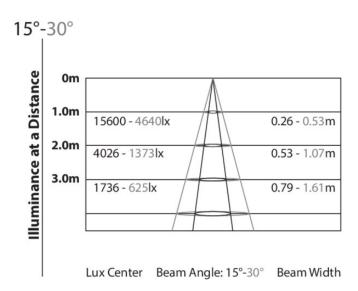

With on board genuine W-DMX receivers these can be controlled wirelessly, via DMX directly or stand alone, expect 9hours of battery life from the lithium powerpacks and yet they will only take 6hours to charge. A zoom range of 15 – 30degree, weight is 5.5kg per fixture and with an IP rating of IP54, means they are suitable for most applications.

## **Specifications**

| Hercules Uplight set of 6 in case     |
|---------------------------------------|
| LEDSET005                             |
| 4 x 10W                               |
| 110-240V AC, 50/60Hz                  |
| 50W                                   |
| 6 Hours                               |
| 9 Hours at 100%                       |
| 5-pin DMX, Built in Wireless Solution |
| 4, 6, 10 HSV and HSI                  |
| 1¶ - 20°                              |
| 4 Modes                               |
| 16 Bit                                |
| Die-cast Magnesium                    |
| Black                                 |
| 312(W) x 250(D) x 108(H)mm            |
| 5.5kg                                 |
|                                       |