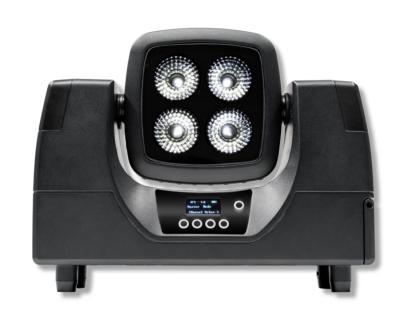

## LEDSET005

The HERCULES is our premium battery operated LED Uplighters. Imagine, no more cables whether it be either power or data.

An attractive design coupled with massive output from the  $4\,x$  10watt CREE RGBW LED chips makes this a sure fire winner for AV companies, Production houses and Venues who require a simple, fast and easy set up.

With on board genuine W-DMX receivers these can be controlled wirelessly, via DMX directly or stand alone, expect 9hours of battery life from the lithium powerpacks and yet they will only take 6hours to charge. A zoom range of 15 – 30degree, weight is 5.5kg per fixture and with an IP rating of IP54, means they are suitable for most applications.

## **Specifications**

| Hercules Uplight set of 6 in case     |
|---------------------------------------|
| LEDSET005                             |
| 4 x 10W                               |
| 110-240V AC, 50/60Hz                  |
| 50W                                   |
| 6 Hours                               |
| 9 Hours at 100%                       |
| 5-pin DMX, Built in Wireless Solution |
| 4, 6, 10 HSV and HSI                  |
| 1¶ - 20°                              |
| 4 Modes                               |
| 16 Bit                                |
| Die-cast Magnesium                    |
| Black                                 |
| 312(W) x 250(D) x 108(H)mm            |
| 5.5kg                                 |
|                                       |