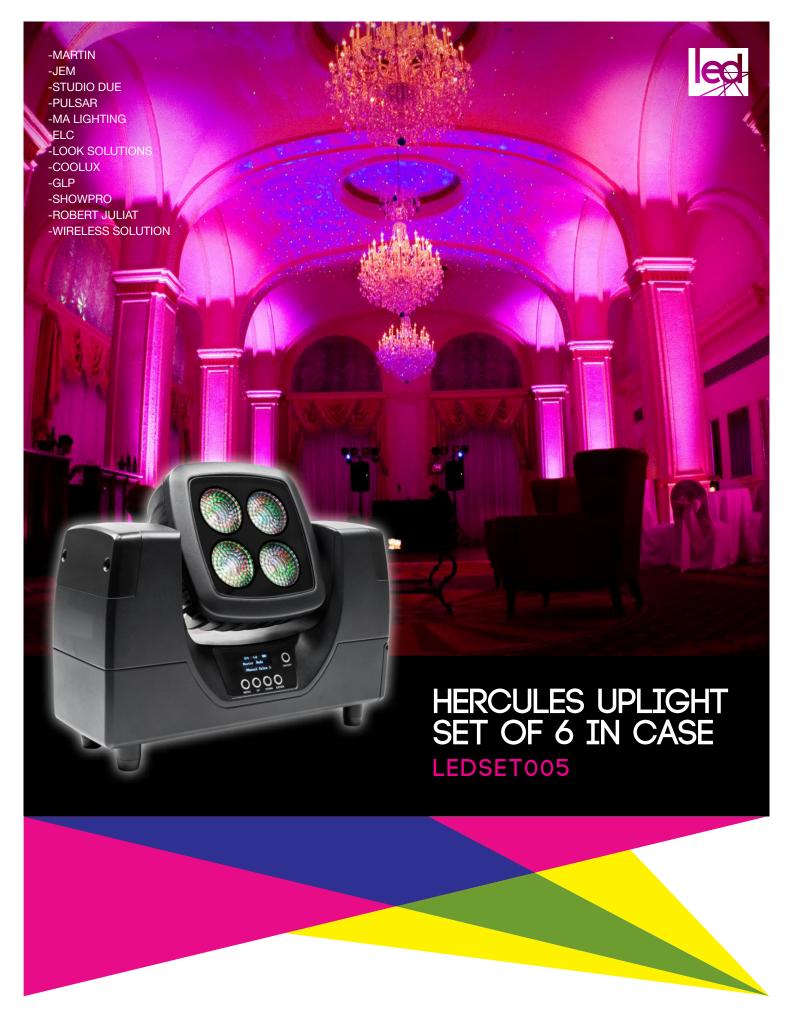

## HERCULES UPLIGHT SET OF 6 IN CASE

## LEDSET005

The HERCULES is our premium battery operated LED Uplighters. Imagine, no more cables whether it be either power or data.

An attractive design coupled with massive output from the  $4\,x$  10watt CREE RGBW LED chips makes this a sure fire winner for AV companies, Production houses and Venues who require a simple, fast and easy set up.

With on board genuine W-DMX receivers these can be controlled wirelessly, via DMX directly or stand alone, expect 9hours of battery life from the lithium powerpacks and yet they will only take 6hours to charge. A zoom range of 15 – 30degree, weight is 5.5kg per fixture and with an IP rating of IP54, means they are suitable for most applications.

Hercules comes in a 'charge-in-roadcase' of 6 units ready for work. Single units are also available for purchase.