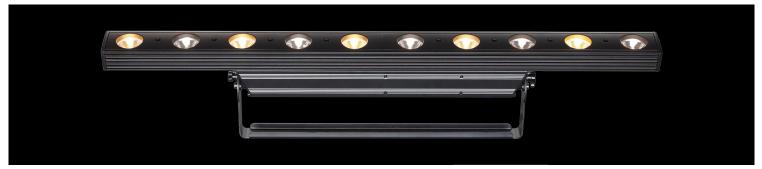

## LEDBAR010

Pixel mappable LED blinder that reproduces the look and feel of the classic halogen sunstrip effect, featuring:

- 10 x 10W 2800K White LEDs that deliver higher output than traditional halogen sunstrips
- Variety of dimming curves to accurately evoke the look and feel of this classic effect
- PowerCon In/Out for simplified cable management
- Easy-to-read OLED display with intuitive function menu
- DMX control

## **Specifications**

| Product           | ESUNSTRIP                  |  |  |
|-------------------|----------------------------|--|--|
| Code              | LEDBAR010                  |  |  |
| Lamp Source       | 10 x 10W 2800K White LEDs  |  |  |
| Power Supply      | 100-240V AC, 50/60Hz       |  |  |
| Power Consumption | 120W                       |  |  |
| DMX Connection    | 3-pin and 5-pin XLR In/Out |  |  |
| DMX Channels      | 5/10/15                    |  |  |
| Beam Angle        | 11°                        |  |  |
| Field Angle       | 23°                        |  |  |
| Dimensions        | 992(L) x 69(W) x 196(H)mm  |  |  |
| Weight            | 4.8kg                      |  |  |
|                   |                            |  |  |