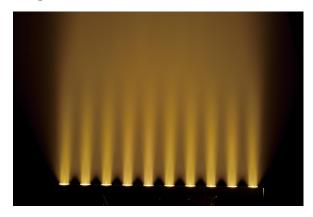

## LEDBAR010

Pixel mappable LED blinder that reproduces the look and feel of the classic halogen sunstrip effect, featuring:

- 10 x 10W 2800K White LEDs that deliver higher output than traditional halogen sunstrips
- Variety of dimming curves to accurately evoke the look and feel of this classic effect
- PowerCon In/Out for simplified cable management
- Easy-to-read OLED display with intuitive function menu
- DMX control