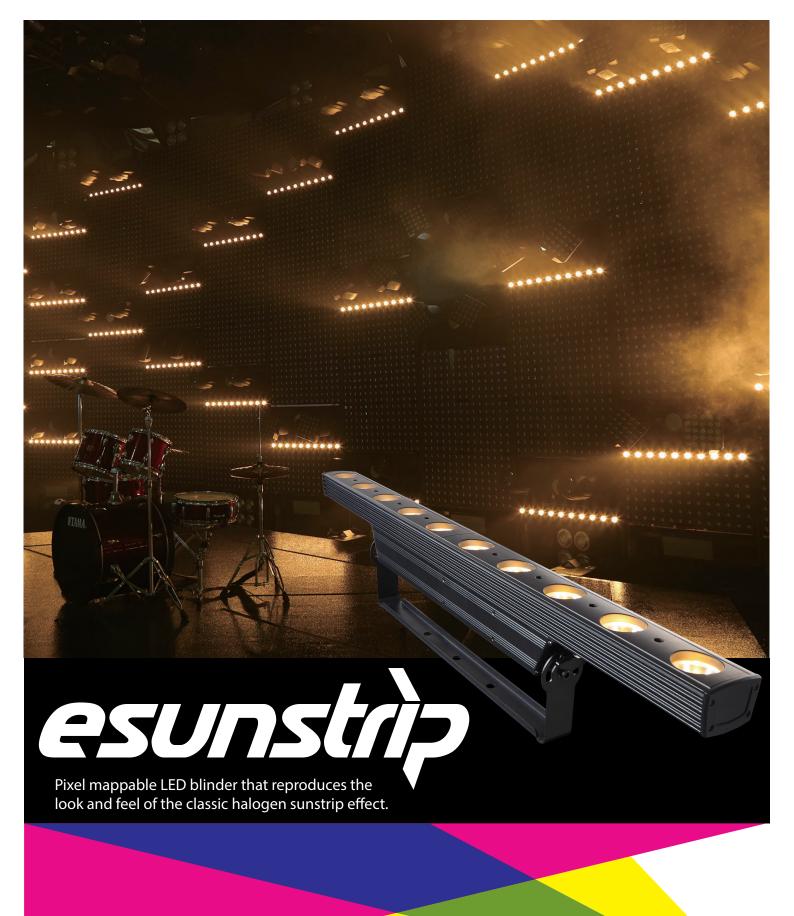

## **ESUNSTRIP**

## LEDBAR010

Pixel mappable LED blinder that reproduces the look and feel of the classic halogen sunstrip effect, featuring:

- 10 x 10W 2800K White LEDs that deliver higher output than traditional halogen sunstrips
- Variety of dimming curves to accurately evoke the look and feel of this classic effect
- PowerCon In/Out for simplified cable management
- Easy-to-read OLED display with intuitive function menu
- DMX control