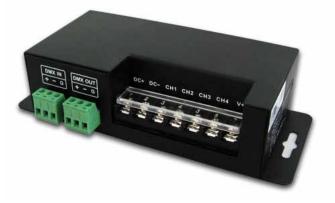

## DMX PWM DIMMER DC 5-24V CV04

## FEATURES

- DMX to RGB(W) converter that can be used with any DMX512 controllers according to USITT standard

- The controller can be operated 5A loading power per channel

- Easy address setting via DIP switches

- Controls all LED Þxtures with common anode (+)

- PWM refresh rate of 2000Hz, suitable for TV studio standard

- High DMX to RGBW resolution for smooth dimming and color mixing

- Overload autoprotection

## SPECIFICATIONS

| SPECIFICATIONS       |                                       |
|----------------------|---------------------------------------|
| ITEM CODE            | KA-CV04                               |
| POWER SUPPLY         | DC 5-24V                              |
| MAX. LOAD / CHANNEL  | 25W @ 5V<br>60W @ 12V<br>120W @ 24V   |
| TOTAL MAXIMUM LOAD   | 100W @ 5V<br>240W @ 12V<br>480W @ 24V |
| DMX512 CHANNELS      | 4                                     |
| RGB / DMX RESOLUTION | 8 BIT                                 |
| IP RATINGI           | P-20                                  |
| DIMMENSIONS (LxHxD)  | 163 x 78 x 40 mm                      |
| WEIGHT               | 0.34 kg                               |