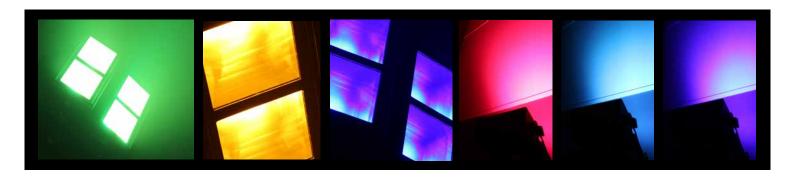

## LED CYCLORAMA RGBWA

At last, a real LED alternative for Cyclorama lighting. Using RGBWA LED chips complete with amber depth control means that this unit is suitable for real world use. Theatres, production houses and venues will all love the small size, low power consumption and punchy output from this LED fixture.

With two adjustable 'heads' in each fixture, coverage of the wash is considerable.

Complete with individual LED electronic dimming, stand alone or in built programs as well as being DMX controllable means this unit is suitable for every level of the pro-lighting industry.

Can be ground stacked (row) or mounted from a fly bar.