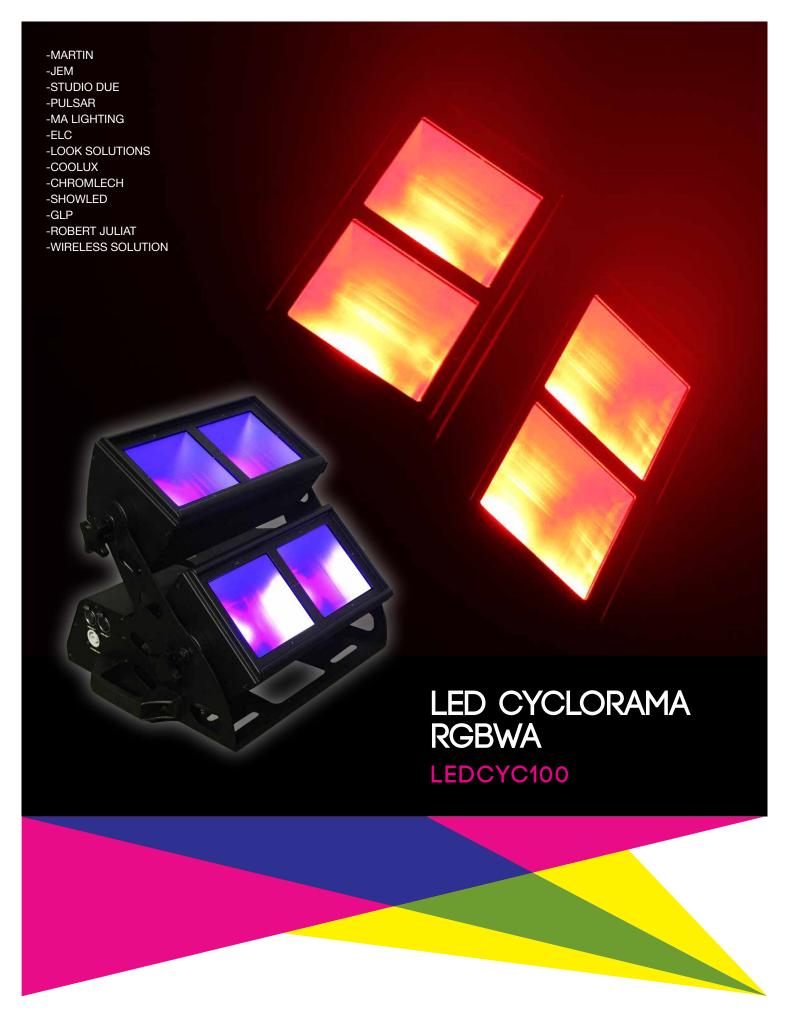

## LED CYCLORAMA RGBWA

At last, a real LED alternative for Cyclorama lighting. Using RGBWA LED chips complete with amber depth control means that this unit is suitable for real world use. Theatres, production houses and venues will all love the small size, low power consumption and punchy output from this LED fixture.

With two adjustable 'heads' in each fixture, coverage of the wash is considerable.

Complete with individual LED electronic dimming, stand alone or in built programs as well as being DMX controllable means this unit is suitable for every level of the pro-lighting industry.

Can be ground stacked (row) or mounted from a fly bar.