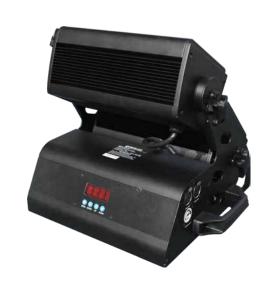

## LED CYCLORAMA RGBWA

At last, a real LED alternative for Cyclorama lighting. Using RGBWA LED chips complete with amber depth control means that this unit is suitable for real world use. Theatres, production houses and venues will all love the small size, low power consumption and punchy output from this LED fixture.

With two adjustable 'heads' in each fixture, coverage of the wash is considerable.

Complete with individual LED electronic dimming, stand alone or in built programs as well as being DMX controllable means this unit is suitable for every level of the pro-lighting industry.

Can be ground stacked (row) or mounted from a fly bar.

## **Specifications**

LEDCYC100

| Product               | LED Cyclorama RGBWA                                   |
|-----------------------|-------------------------------------------------------|
| Code                  | LEDCYC100                                             |
| LED Quantity          | 16 x Red, 16 x Green, 16 x Blue, 8 x White, 8 x Amber |
| Power Supply          | 100-240V AC, 50/60Hz                                  |
| Power Consumption     | 195W                                                  |
| Control Protocol      | DMX512                                                |
| Connection            | DMX in/out, Power in/out                              |
| Cooling               | Forced Convection                                     |
| Dimmer                | 0-100% (16-bit)                                       |
| Optics                | 45 x 60°                                              |
| Strobe                | 0-20Hz                                                |
| Operation Temperature | -20°C ~ 45°C                                          |
| Dimensions            | 325.5(L) x 281.5(W) x 266(H)mm                        |
| Weight                | 10kg                                                  |
| -                     |                                                       |