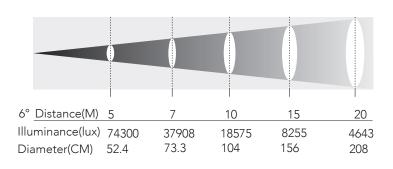

|
|--------------------|-----------------------------------|
| Zoom:              | 8x + motorized linear (6-50°)     |
| Dimming:           | 4 dimming curves                  |
| Prism:             | Bi-directional rotating 4-facet   |
| Iris:              | 15 leaves, 15%~100% linear        |
| Frost:             | 1° 0~100% linear frost            |
| Strobe             | 0~30Hz                            |
| Control:           | DMX and RDM                       |
| Data Connections:  | 3Pin (or 5Pin) XLR IN/OUT for DMX |
| Power Connections: | PowerCon IN/OUT                   |
| Dimension:         | 355 x 257 x 593 mm                |
| Weight             | 24 kg                             |
|                    |                                   |

#### **Photometrics**





## Rotating GOBO















#### Colour





Blue







Amber

Deep

Green







AUCKLAND +6498693293