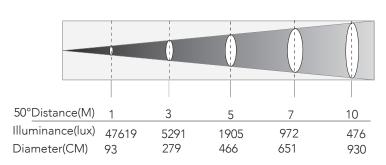

|
|--------------------|-----------------------------------|
| Zoom:              | 8x + motorized linear (6-50°)     |
| Dimming:           | 4 dimming curves                  |
| Prism:             | Bi-directional rotating 4-facet   |
| Iris:              | 15 leaves, 15%~100% linear        |
| Frost:             | 1° 0~100% linear frost            |
| Strobe             | 0~30Hz                            |
| Control:           | DMX and RDM                       |
| Data Connections:  | 3Pin (or 5Pin) XLR IN/OUT for DMX |
| Power Connections: | PowerCon IN/OUT                   |
| Dimension:         | 355 x 257 x 593 mm                |
| Weight             | 24 kg                             |
|                    |                                   |

#### **Photometrics**





## Rotating GOBO















#### Colour





Blue







Amber

Deep

Green







AUCKLAND +6498693293