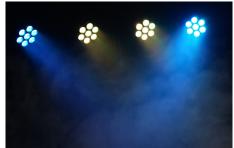

## **LEDKWIKGIG2**

A complete portable lighting system that includes a tripod stand, wireless foot pedal and carrying bag, and featuring:

- Four adjustable heads project light wherever it's wanted
- L-Brackets included for floor mounting option
- Master-slave mode for linking multiple Kwik-Gig units
- Built-in sound-active and auto (stand-alone) programs
- DMX In and Out connections
- Power In and Out connections for linking mutliple units
- Additional light fixtures (not included) can be mounted easily to the top bar
- USB port for optional UFI wi-fi transceiver for wireless DMX control
- Infrared sensor for optional IR6 remote control