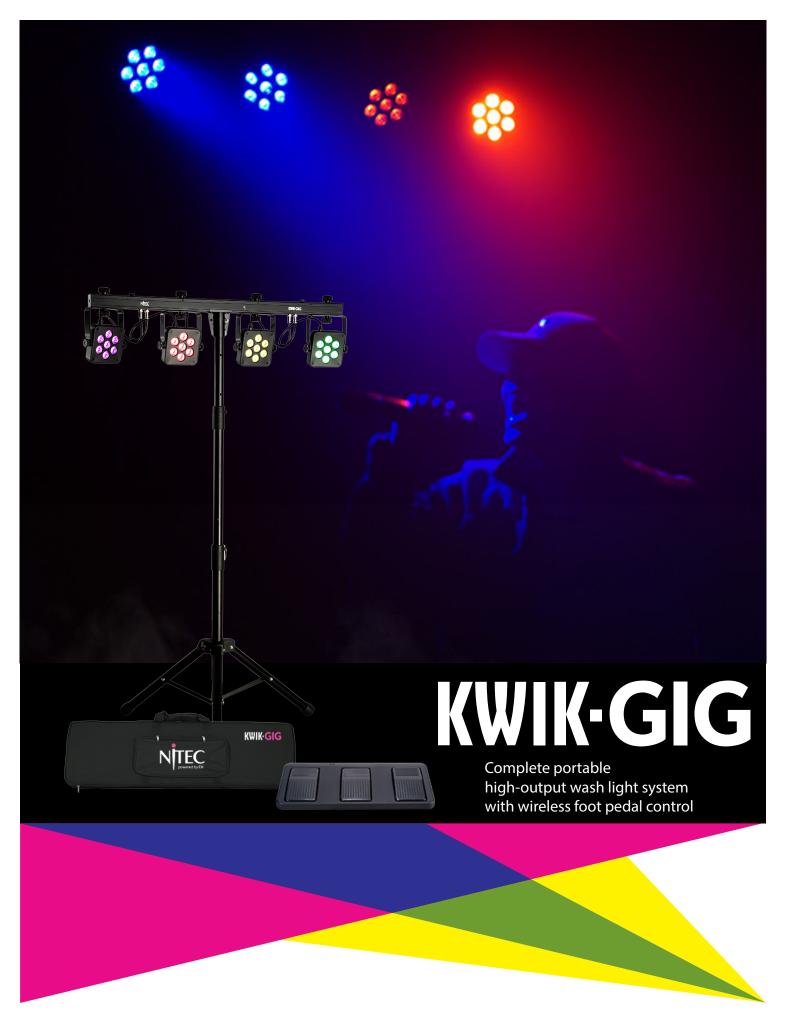

## **KWIK-GIG**

## **LEDKWIKGIG2**

A complete portable lighting system that includes a tripod stand, wireless foot pedal and carrying bag, and featuring:

- Four adjustable heads project light wherever it's wanted
- L-Brackets included for floor mounting option
- Master-slave mode for linking multiple Kwik-Gig units
- Built-in sound-active and auto (stand-alone) programs
- DMX In and Out connections
- Power In and Out connections for linking mutliple units
- Additional light fixtures (not included) can be mounted easily to the top bar
- USB port for optional UFI wi-fi transceiver for wireless DMX control
- Infrared sensor for optional IR6 remote control