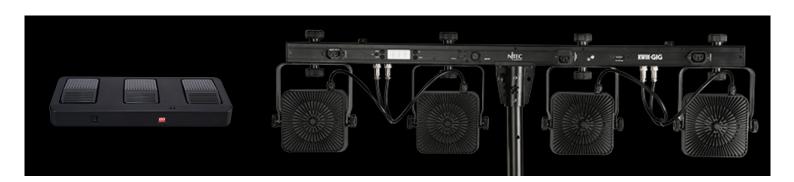

## **LEDKWIKGIG2**

A complete portable lighting system that includes a tripod stand, wireless foot pedal and carrying bag, and featuring:

- Four adjustable heads project light wherever it's wanted
- L-Brackets included for floor mounting option
- Master-slave mode for linking multiple Kwik-Gig units
- Built-in sound-active and auto (stand-alone) programs
- DMX In and Out connections
- Power In and Out connections for linking mutliple units
- Additional light fixtures (not included) can be mounted easily to the top bar
- USB port for optional UFI wi-fi transceiver for wireless DMX control
- Infrared sensor for optional IR6 remote control

## **Specifications**

| Product           | KWIK-GIG                                 |
|-------------------|------------------------------------------|
| Code              | KWIK-GIG                                 |
| Lamp Source       | 28 X 3W Tri-color LED                    |
| Power Supply      | 100-240V AC, 50/60Hz                     |
| Power Consumption | 69W                                      |
| DMX Connection    | 3-pin XLR                                |
| DMX Channels      | 3, 15                                    |
| Beam Angle        | 18°                                      |
| Field Angle       | 30°                                      |
| Dimensions        | 1050(L) x 50(W) x 270(H)mm (4-head unit) |
| Weight            | 13kg                                     |
|                   |                                          |