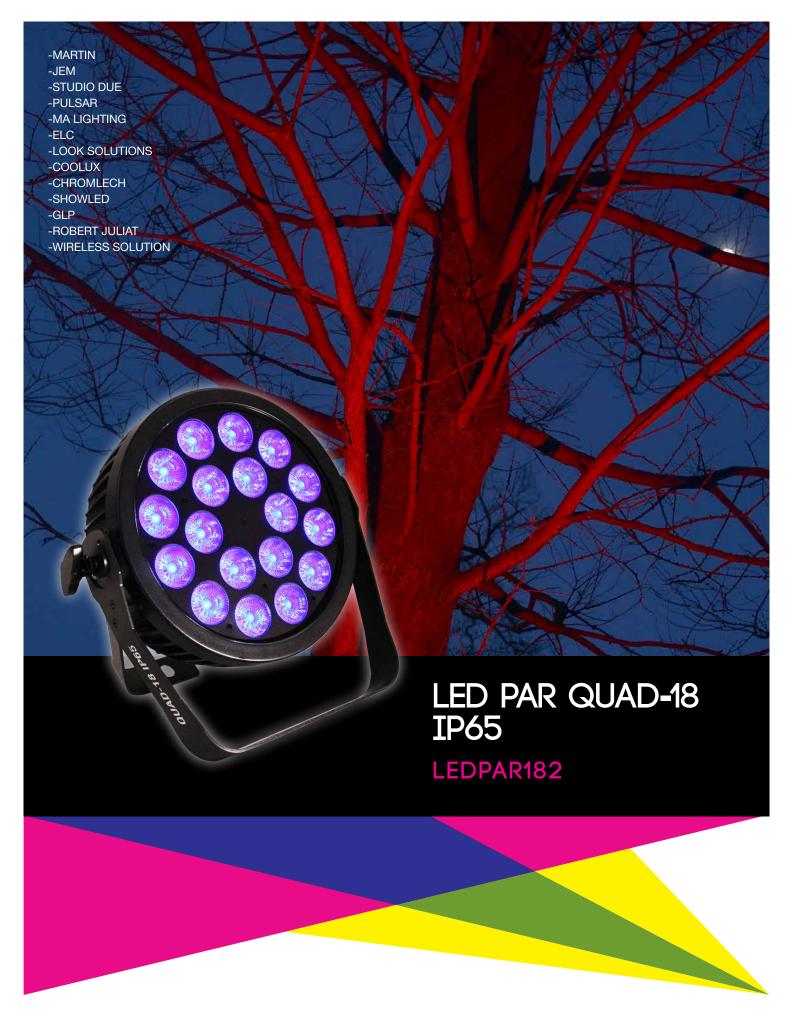

## LED PAR QUAD-18 IP65

## LEDPAR182

Based on our very popular QUAD 18 LED Par, this IP65 version uses exactly the same RGBW 8Watt Quad chips. This means you know what output levels you will get well in advance.

Designed to blend in with the existing QUAD stock in your inventory this IP rated fixture is equally at home operating indoors as it is outdoor. Compact, attractive and reliable it's hard to beat.

This unit differs from the 'standard' QUAD 18 by it connections only. Supplied with IP rated connectors this unit is perfect for sitting outdoors on a rainy gig and not being too upset about it.

Complete with our double yoke and the tried and tested Show Technology menu operating system.