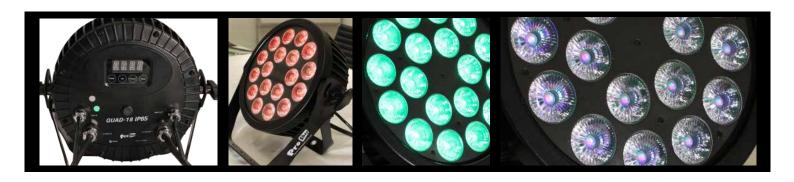

## LEDPAR182

Based on our very popular QUAD 18 LED Par, this IP65 version uses exactly the same RGBW 8Watt Quad chips. This means you know what output levels you will get well in advance.

Designed to blend in with the existing QUAD stock in your inventory this IP rated fixture is equally at home operating indoors as it is outdoor. Compact, attractive and reliable it's hard to beat.

This unit differs from the 'standard' QUAD 18 by it connections only. Supplied with IP rated connectors this unit is perfect for sitting outdoors on a rainy gig and not being too upset about it.

Complete with our double yoke and the tried and tested Show Technology menu operating system.