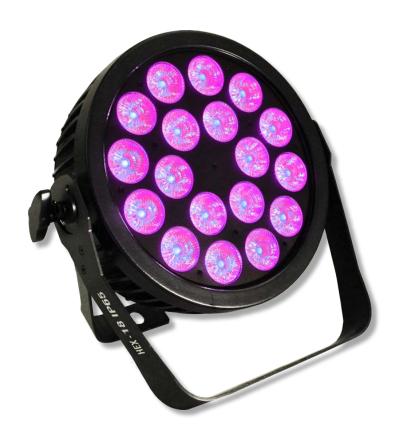

## LED PAR HEX-18 IP65

## LEDPAR183

Using the same well respected housing and shape as our other class leading LEDPARs this new HEX PAR offers two new features. RGBWA-UV LEDs and the ability to be used in outside applications due to its IP65 protection rating.

This super flexible LEDPAR allows you to flood almost any area with dynamic light as it uses 18 x LED Chips with lots of output. The RGBWA allows you to mix the broadest range of colours possible with LED including pastels. The UV Chips have lots of output, providing more UV output than that of 2 x 400watt UV floods. In effect this is three fixtures in one, perfect for the rental house who needs maximum flexibility from their rental stock.

## **Specifications**

| Product           | LED PAR Hex-18                 |
|-------------------|--------------------------------|
| Code              | LEDPAR183                      |
| LED Quantity      | 18 x 12W RGBWAUV 6 in 1 LEDs   |
| Power Supply      | 100-240V AC, 50/60Hz           |
| Power Consumption | 200W                           |
| Control Protocol  | DMX                            |
| Data Connection   | 3-pin, IP65                    |
| DMX Channels      | 6, 8, 12 or 13                 |
| Beam Angle        | 22°                            |
| Field Angle       | 35°                            |
| Housing           | Die-cast Magnesium             |
| Colour            | Black                          |
| Dimensions        | 328(W) x 125.4(D) x 336.8(H)mm |
| Weight            | 5.4kg                          |
|                   |                                |