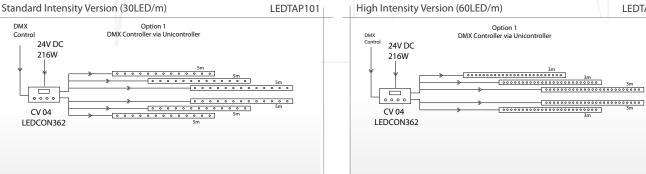

## Specifications

| 60 "3-In-1"TriColour LED's/m (LEDTAP100)                                   |
|----------------------------------------------------------------------------|
| 30 "3-In-1"TriColour LED's/m (LEDTAP101)                                   |
| Full range dimming on Red, Green and Blue LED's for full colour mixing.    |
| "3-In-1" LED's allow for colour mixing without normal chromatic shadowing. |
| IP55 for Semi Outdoor Use (LEDTAP101 only)                                 |
| 24v DC connection to PWM Dimmer (Common Annode 4 Core)                     |
| LEDTAP100 - Maximum draw 14.4 watts per metre (43.2W per 3m roll)          |
| LEDTAP101 - Maximum draw 7.2 watts per metre (36W per 5m roll)             |
| Hardwire connection via specified cable tail length (4 Core Cable)         |
| Superwide SMD optics                                                       |
| 10mm wide, 3m roll (LEDTAP100) Can be cut at 10cm lengths                  |
| 10mm wide, 5m roll (LEDTAP101) Can be cut at 16.7cm lengths                |
| LEDCON352, 24V 240W                                                        |
|                                                                            |