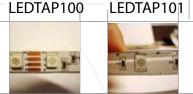

## Specifications

| 60 "3-In-1"TriColour LED's/m (LEDTAP100)                                   |
|----------------------------------------------------------------------------|
| 30 "3-In-1"TriColour LED's/m (LEDTAP101)                                   |
| Full range dimming on Red, Green and Blue LED's for full colour mixing.    |
| "3-In-1" LED's allow for colour mixing without normal chromatic shadowing. |
| IP55 for Semi Outdoor Use (LEDTAP101 only)                                 |
| 24v DC connection to PWM Dimmer (Common Annode 4 Core)                     |
| LEDTAP100 - Maximum draw 14.4 watts per metre (43.2W per 3m roll)          |
| LEDTAP101 - Maximum draw 7.2 watts per metre (36W per 5m roll)             |
| Hardwire connection via specified cable tail length (4 Core Cable)         |
| Superwide SMD optics                                                       |
| 10mm wide, 3m roll (LEDTAP100) Can be cut at 10cm lengths                  |
| 10mm wide, 5m roll (LEDTAP101) Can be cut at 16.7cm lengths                |
| LEDCON352, 24V 240W                                                        |
|                                                                            |

LEDTAP100

AUCKLAND +64 9 869 3293

www.showtech.com.au

MELBOURNE

+61 3 9681 7511

SYDNEY

+61 2 9748 1122