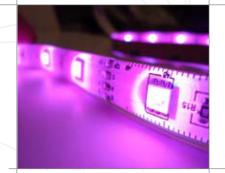

## LED Tape RGB

The Pro Shop RGB LED Tape is by far the easiest way to provide a colour changing touch to pelmets, undersides of furniture edges, in fact anywhere you have limited space and wish to create a bright and saturated glow. The latest in TriColour SMD LED technology is used to ensure an even and vibrant output that allows you to find desirable shades of between rich primaries and subtle pastels.

Simply peel the backing off the tape and apply the tape directly to a prepared flat surface. The beginning of the tape then gets wired your choice of control option and away you go...

The units come in two options of LED densities for different levels of output, they can be trimmed down at specific points to allow you to fit them into your installation.