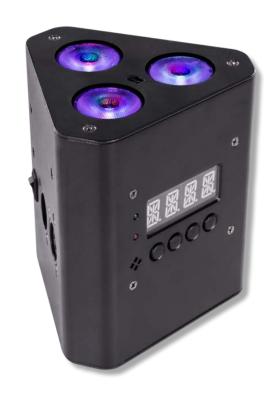

## LED TRUSS MATE II BATTERY OPERATED

## LEDTRU102

The LED Trussmate broke all of our sales records when it came to truss warming fixtures, but its reign at the top may soon be over!

The LED Trussmate II takes all of the features that made the original such a success... 3 powerful 3W RGB leds, tight 15degree optics, M10 & M12 rigging options and 3pin XLR DMX in & out, all in a compact die-cast housing and combines them with a battery power system providing you with 7hrs of full RGB operation. The unit also comes with an IR remote control, making it the ultimate in standalone trusswarming or uplighting solutions.

## **Specifications**

| Product           | LED Truss Mate II Battery Operated |
|-------------------|------------------------------------|
| Code              | LEDTRU102                          |
| LED Quantity      | 3 x 3W RGB LEDs                    |
| Power Supply      | 100-240V AC, 50/60Hz               |
| Power Consumption | 12W                                |
| Charging Hours    | 5 Hours                            |
| Working Hours     | 7 Hours for 3 colours full on      |
| Data Connection   | 3-pin XLR In/Out                   |
| DMX Channels      | 3,7                                |
| Beam Angle        | 15°                                |
| Field Angle       | 25°                                |
| Housing           | Die-cast Magnesium                 |
| Colour            | Black                              |
| Dimensions        | 121(W) x 108(D) x 135(H)mm         |
| Weight            | 1.3kg                              |