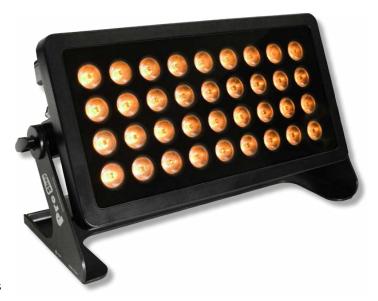

## LEDWSH361

The HEX LED WASH is a massive wash light boasting 450Watts of LED power.

Using 36 x 12Watt RGBWA-UV 6 in 1 LEDs this wash light has lots of power to suit all your larger scale wash requirements.

This fixture has an IP rating of IP64 and is a fan free construction. Allowing you to place this outdoors, in tough weather for extended use. With a 22degree beam this wash light will light up buildings, walls or will work equally as well indoors in marquees or as a massive stage wash.