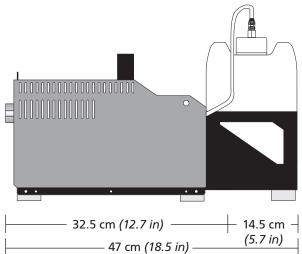

# Dimensions

# Specifications

| Procedure                                                   | Vaporizing fog generator                                                           |
|-------------------------------------------------------------|------------------------------------------------------------------------------------|
| Power requirement                                           | 1300 Watt                                                                          |
| Voltage                                                     | 230 V/50 Hz or<br>120 V/60 Hz                                                      |
| Heat-up time                                                | approx. 7 min.                                                                     |
| Fluid consumption<br>at max. output<br>at continuous output | 120 ml/min. <i>(4 oz)</i><br>35 ml/min. <i>(1.1 oz)</i>                            |
| Fluid tank<br>capacity                                      | 5 liter <i>(169 oz)</i>                                                            |
| Fog output                                                  | adjustable in 99 steps (1% steps)                                                  |
| Output projection                                           | max. 15 m                                                                          |
| Fog time<br>at 100% output<br>at < 50% output               | approx. 30 sec.<br>continuous output                                               |
| Temperature control                                         | microprocessor controlled                                                          |
| Overheating protection                                      | Heater block with thermostat<br>Pump with temperature switch                       |
| Control                                                     | DMX 512<br>0-10 V analog<br>Stand alone<br>internal timer<br>Radio remotr (option) |
| Maße (L x W x H)                                            | 47 x 23 x 24 cm (18.5 x 9 x 9.4 in)                                                |
| Weight without canister                                     | approx. 8.6 kg <i>(18.9 lb)</i>                                                    |