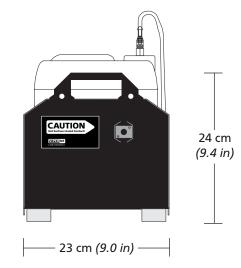

# Dimensions

# Specifications

| Procedure                                                   | Vaporizing fog generator                                                           |
|-------------------------------------------------------------|------------------------------------------------------------------------------------|
| Power requirement                                           | 1300 Watt                                                                          |
| Voltage                                                     | 230 V/50 Hz or<br>120 V/60 Hz                                                      |
| Heat-up time                                                | approx. 7 min.                                                                     |
| Fluid consumption<br>at max. output<br>at continuous output | 120 ml/min. <i>(4 oz)</i><br>35 ml/min. <i>(1.1 oz)</i>                            |
| Fluid tank<br>capacity                                      | 5 liter <i>(169 oz)</i>                                                            |
| Fog output                                                  | adjustable in 99 steps (1% steps)                                                  |
| Output projection                                           | max. 15 m                                                                          |
| Fog time<br>at 100% output<br>at < 50% output               | approx. 30 sec.<br>continuous output                                               |
| Temperature control                                         | microprocessor controlled                                                          |
| Overheating protection                                      | Heater block with thermostat<br>Pump with temperature switch                       |
| Control                                                     | DMX 512<br>0-10 V analog<br>Stand alone<br>internal timer<br>Radio remotr (option) |
| Maße (L x W x H)                                            | 47 x 23 x 24 cm (18.5 x 9 x 9.4 in)                                                |
| Weight without canister                                     | approx. 8.6 kg <i>(18.9 lb)</i>                                                    |