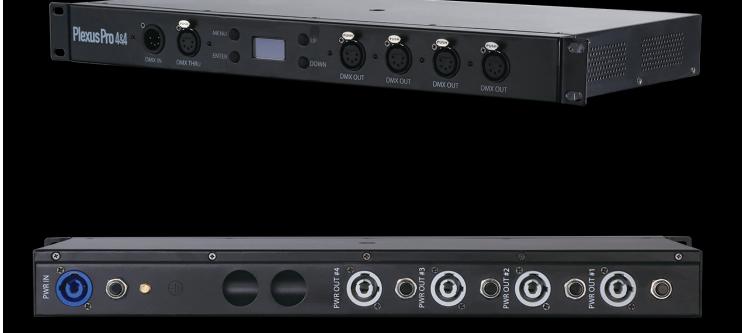

# **PLEXUS PRO 4&4** PSHCON220

Intelligent power and DMX distribution hub with advanced features that facilitate managing power loads and DMX networks, featuring:

- Combined power management and DMX distribution solution

DMX

- Truss or rack mountable
- 4 individually controllable PowerCon outputs
- 4-port DMX splitter/amplifier
- Three power control modes:

auto-off when no DMX signal present internal clock for scheduled power-downs

# **Specifications**

| Product           | Plexus Pro 4&4                              |  |
|-------------------|---------------------------------------------|--|
| Code              | PSHCON220                                   |  |
| Protocol          | DMX                                         |  |
| Power Management  | via DMX or onboard calendar schedule        |  |
| DMX Management    | optically isolated DMX splitter / amplifier |  |
| Power Connections | PowerCon (1) IN / (4) OUT                   |  |
| Data Connections  | 5-pin DMX (1) IN / (4) OUT                  |  |
| DMX Modes         | 1 or 4 channel                              |  |
| Rackspace         | 1U                                          |  |
| Dimensions        | 483(L) x 200(W) x 44(H)mm                   |  |
| Weight            | 2.8kg                                       |  |
|                   |                                             |  |