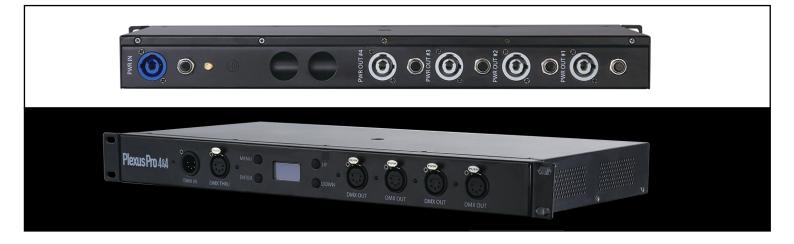

# **PLEXUS PRO 4&4** PSHCON220

Intelligent power and DMX distribution hub with advanced features that facilitate managing power loads and DMX networks, featuring:

- Combined power management and DMX distribution solution

DMX

- Truss or rack mountable
- 4 individually controllable PowerCon outputs
- 4-port DMX splitter/amplifier
- Three power control modes:

auto-off when no DMX signal present internal clock for scheduled power-downs

# **Specifications**

| Product           | Plexus Pro 4&4                              |  |
|-------------------|---------------------------------------------|--|
| Code              | PSHCON220                                   |  |
| Protocol          | DMX                                         |  |
| Power Management  | via DMX or onboard calendar schedule        |  |
| DMX Management    | optically isolated DMX splitter / amplifier |  |
| Power Connections | PowerCon (1) IN / (4) OUT                   |  |
| Data Connections  | 5-pin DMX (1) IN / (4) OUT                  |  |
| DMX Modes         | 1 or 4 channel                              |  |
| Rackspace         | 1U                                          |  |
| Dimensions        | 483(L) x 200(W) x 44(H)mm                   |  |
| Weight            | 2.8kg                                       |  |
|                   |                                             |  |